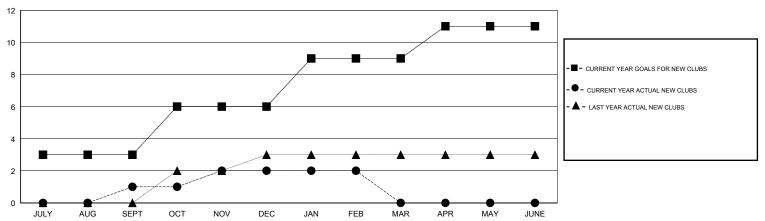

# **LOCATION NIGERIA**

GMT CA 6-Afi

|               |                  | Clubs            |                  |                  | Members               |                    |                                     |                    |                  |
|---------------|------------------|------------------|------------------|------------------|-----------------------|--------------------|-------------------------------------|--------------------|------------------|
|               | RESUL            | TS FOR 2015-2016 |                  |                  | RESULTS FOR 2015-2016 |                    |                                     |                    |                  |
| QUARTER       | NEW CLUB<br>GOAL | NEW CLUBS        | DROPPED<br>CLUBS | NET<br>GAIN/LOSS | QUARTER               | NEW MEMBER<br>GOAL | CHARTER AND<br>NEW MEMBERS<br>ADDED | DROPPED<br>MEMBERS | NET<br>GAIN/LOSS |
| JULY/AUG/SEPT | 3                | 1                | 1                | 0                | JULY/AUG/SEPT         | 200                | 76                                  | 51                 | 25               |
| OCT/NOV/DEC   | 3                | 1                | 5                | -4               | OCT/NOV/DEC           | 140                | 84                                  | 203                | -119             |
| JAN/FEB/MAR   | 3                | 0                | 4                | -4               | JAN/FEB/MAR           | 130                | 20                                  | 92                 | -72              |
| APR/MAY/JUNE  | 2                | 0                | 0                | 0                | APR/MAY/JUNE          | 85                 | 0                                   | 0                  | 0                |

### GOALS AND ACTUAL NEW CLUBS CUMULATIVE