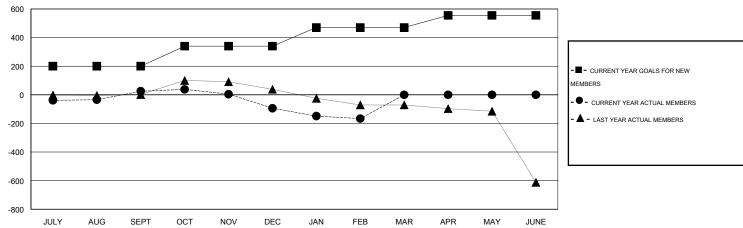

# **LOCATION NIGERIA**

GMT CA 6-Afi

|               |                  | Clubs            |                  |                  | Members               |                    |                                     |                    |                  |
|---------------|------------------|------------------|------------------|------------------|-----------------------|--------------------|-------------------------------------|--------------------|------------------|
|               | RESUL            | TS FOR 2015-2016 |                  |                  | RESULTS FOR 2015-2016 |                    |                                     |                    |                  |
| QUARTER       | NEW CLUB<br>GOAL | NEW CLUBS        | DROPPED<br>CLUBS | NET<br>GAIN/LOSS | QUARTER               | NEW MEMBER<br>GOAL | CHARTER AND<br>NEW MEMBERS<br>ADDED | DROPPED<br>MEMBERS | NET<br>GAIN/LOSS |
| JULY/AUG/SEPT | 3                | 1                | 1                | 0                | JULY/AUG/SEPT         | 200                | 76                                  | 51                 | 25               |
| OCT/NOV/DEC   | 3                | 1                | 5                | -4               | OCT/NOV/DEC           | 140                | 84                                  | 203                | -119             |
| JAN/FEB/MAR   | 3                | 0                | 4                | -4               | JAN/FEB/MAR           | 130                | 20                                  | 92                 | -72              |
| APR/MAY/JUNE  | 2                | 0                | 0                | 0                | APR/MAY/JUNE          | 85                 | 0                                   | 0                  | 0                |

#### GOALS AND ACTUAL MEMBERS CUMULATIVE

| DROPPED CLUBS: 10  DROPPED MEMBERS |     | 30 CLUBS OF 59 ADDED 1 OR MORE NEW MEMBERS | GENDER DISTRIBUT  MALE  FEMALE | 1 <u>ON</u><br>746 (60.95%)<br>478 (39.05%) |     |
|------------------------------------|-----|--------------------------------------------|--------------------------------|---------------------------------------------|-----|
| DECEASED                           | 3   | CLICK HERE FOR HEALTH                      | FAMILY UNIT MEMBERS            |                                             | 114 |
| CLUB CANCELLED                     | 211 | ASSESSMENT DATA                            |                                |                                             |     |
| OTHER                              | 132 |                                            | HEAD OF HOUSEHOLD              |                                             | 53  |
| TOTAL                              | 346 |                                            | NON-HEAD OF HOUSEHOLD          |                                             | 61  |